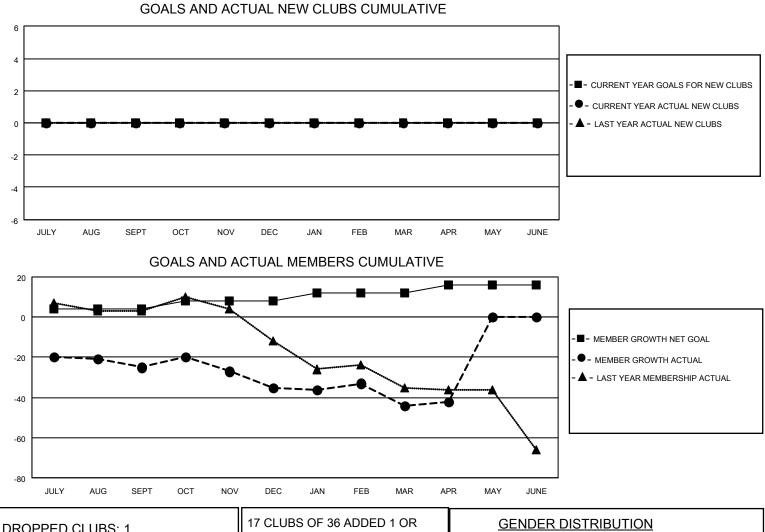

## LOCATION MISSOURI

District 26 M7

Results as of: 4/30/2022

| Clubs                 |               |           |               | Members               |                        |                         |                                                    |
|-----------------------|---------------|-----------|---------------|-----------------------|------------------------|-------------------------|----------------------------------------------------|
| RESULTS FOR 2021-2022 |               |           |               | RESULTS FOR 2021-2022 |                        |                         |                                                    |
| QUARTER               | NEW CLUB GOAL | NEW CLUBS | DROPPED CLUBS | QUARTER MEM           | BER GROWTH NET<br>GOAL | MEMBER GROWTH<br>ACTUAL | DROPPED<br>MEMBERS ACTUAL<br>(including transfers) |
| JULY/AUG/SEPT         | 0             | 0         | 0             | JULY/AUG/SEPT         | 4                      | 36                      | 55                                                 |
| OCT/NOV/DEC           | 0             | 0         | 1             | OCT/NOV/DEC           | 4                      | 16                      | 26                                                 |
| JAN/FEB/MAR           | 0             | 0         | 0             | JAN/FEB/MAR           | 4                      | 13                      | 21                                                 |
| APR/MAY/JUNE          | 0             | 0         | 0             | APR/MAY/JUNE          | 4                      | 9                       | 5                                                  |

| DROPPED CLUBS: 1 |     | 17 CLUBS OF 36 ADDED 1 OR<br>MORE NEW MEMBERS |                           |              |  |
|------------------|-----|-----------------------------------------------|---------------------------|--------------|--|
|                  |     |                                               | MALE                      | 987 (79.73%) |  |
|                  |     |                                               | FEMALE                    | 251 (20.27%) |  |
| DROPPED MEMBERS  |     |                                               | NON BINARY 0 (0.00%)      |              |  |
|                  | 47  |                                               | PREFER NOT TO ANSWER      | 0 (0.00%)    |  |
| DECEASED         | 17  |                                               |                           |              |  |
| CLUB CANCELLED   | 0   | CLICK HERE FOR CUMULATIVE                     | TOTAL FAMILY UNIT MEMBERS | s 188        |  |
| OTHER            | 90  | MEMBERSHIP DATA                               |                           |              |  |
| TOTAL            | 107 |                                               | FAMILY MEMBERS PAYING HA  | LF DUES 96   |  |
|                  |     |                                               |                           |              |  |